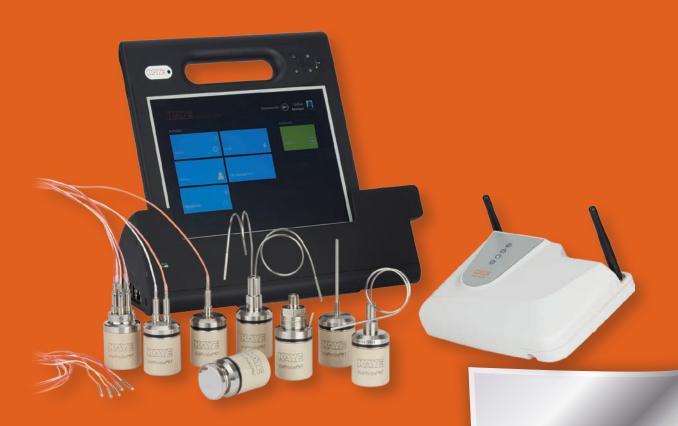

## Kaye ValProbe RT

Newest State-of-the-Art RF Technology collecting wireless real-time temperature and pressure data in Harsh Environments

**Kaye - First in Thermal Validation and Environmental Monitoring** 

## **Kaye ValProbe RT**

Newest State-of-the-Art RF Technology collecting wireless real-time temperature and pressure data in Harsh Environments

- Temperature Range -85°C to 140° C
   Pressure Range 0 5 bar
- Antenna Diversity Unmatched RF transmission reliability in Harsh Environments.
- Best in Class Battery Life
- Multiple Logger configurations (rigid, bendable, flexible - 1, 2 or 5 channels)
- ValProbe RT software incorporated into single platform Validation Console.
- Simple /Cost Effective Upgrade from current ValProbe to ValProbe RT (real time)