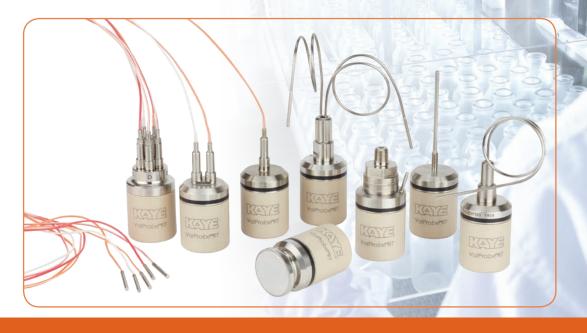

## **Kaye ValProbe RT**

Newest State-of-the-Art RF Technology collecting wireless real-time temperature and pressure data in Harsh Environments

- Temperature Range -85°C to 140° C
   Pressure Range 0 5 bar
- Antenna Diversity Unmatched RF transmission reliability in Harsh Environments.
- Best in Class Battery Life
- Multiple Logger configurations (rigid, bendable, flexible - 1, 2 or 5 channels)
- ValProbe RT software incorporated into single platform Validation Console.
- Simple /Cost Effective Upgrade from current ValProbe to ValProbe RT (real time)